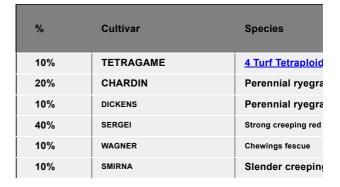

## Ratings

New Seed coat technology

| Sowing rate:   |  |
|----------------|--|
| Overseeding:   |  |
| Mowing height: |  |
|                |  |

An excellent mixture, fine in appearance and hard wearing with excellent colour. The improved new cultivars ensure, a shade tolerant, low maintenance turf, with good disease resistance, keeping future maintenance costs to the minimum. The inclusion of our unique 4turf Tetraploid ryegrass Tetragame deliver fast establishment, improved colour, increased drought tolerance and incredible disease resistance. A very successful mixture for both private and local authority use, on housing and industrial developments where a high quality and durable turf is called for.