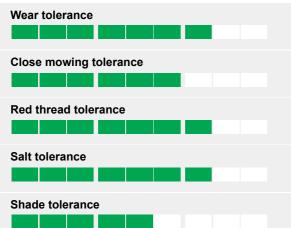

## Ratings

New Seed coat technology

| Sowing rate:   |  |
|----------------|--|
| Overseeding:   |  |
| Mowing height: |  |
|                |  |

An excellent mixture, fine in appearance and hard wearing with excellent colour. The improved new cultivars ensure, a shade tolerant, low maintenance turf, with good disease resistance, keeping future maintenance costs to the minimum. The inclusion of our unique 4turf Tetraploid ryegrass Tetragame deliver fast establishment, improved colour, increased drought tolerance and incredible disease resistance. A very successful mixture for both private and local authority use, on housing and industrial developments where a high quality and durable turf is called for.

## **Gro**Max

Treated seed, read more on GroMax by clicking HERE

Available in 10kg bags

Visit

| lt t          | olera | nce |  |  |  |  |  |  |  |
|---------------|-------|-----|--|--|--|--|--|--|--|
|               |       |     |  |  |  |  |  |  |  |
|               |       |     |  |  |  |  |  |  |  |
| ade tolerance |       |     |  |  |  |  |  |  |  |
|               |       |     |  |  |  |  |  |  |  |
|               |       |     |  |  |  |  |  |  |  |
|               |       |     |  |  |  |  |  |  |  |
|               |       | 1   |  |  |  |  |  |  |  |